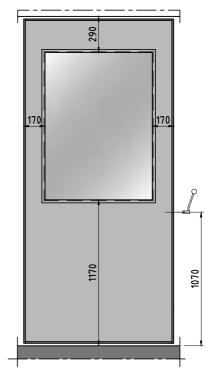

Espero BV Postbus 576 5140 AN Waalwijk

Date: 25-11-13

Type: Sonico 100

Double door panel - maximum glass opening

Double door panel - standard glass opening

Manuel, x = min 340mm / Semi-automatic, x = min 410mm