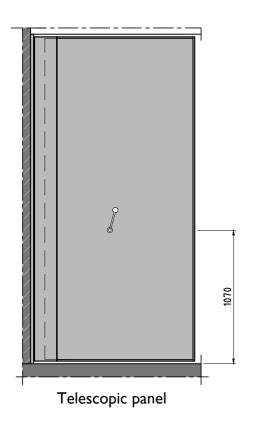

Date: 25-11-13

Telescopic panel - maximum glass opening

Basic panel - maximum glass opening

Telescopic panel - standard glass opening

Basic panel - standard glass opening

Espero BV Postbus 576 5140 AN Waalwijk Type: Sonico 100