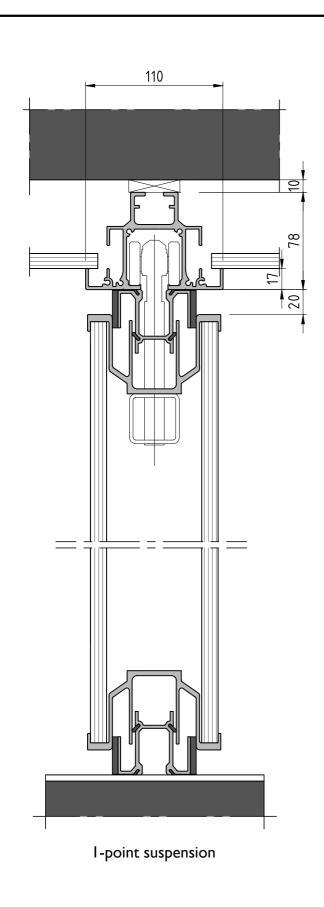

Espero BV 5140 AN Waalwijk

Type: Sonico 100

25-11-13 Date:

Please note: track fixation is an example. Please see suspension details for possibilities.

**Espero BV** Postbus 576 5140 AN Waalwijk

Date:

Type: Sonico 100