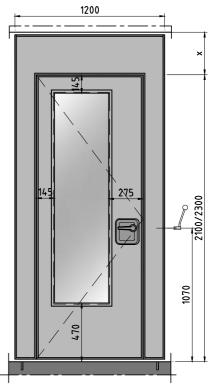

Manuel, x = min 340mm / Semi-automatic, x = min 410mm

Espero BV Postbus 576 5140 AN Waalwijk

Type: Sonico 100

Date: 25-11-13

Manuel, x = min 340mm / Semi-automatic, x = min 410mm

Espero BV Postbus 576 5140 AN Waalwijk Type: Sonico 100

Date: 25-11-13

Telescopic panel - maximum glass opening

Basic panel - maximum glass opening

Telescopic panel - standard glass opening

Basic panel - standard glass opening

Espero BV Postbus 576 5140 AN Waalwijk Type: Sonico 100