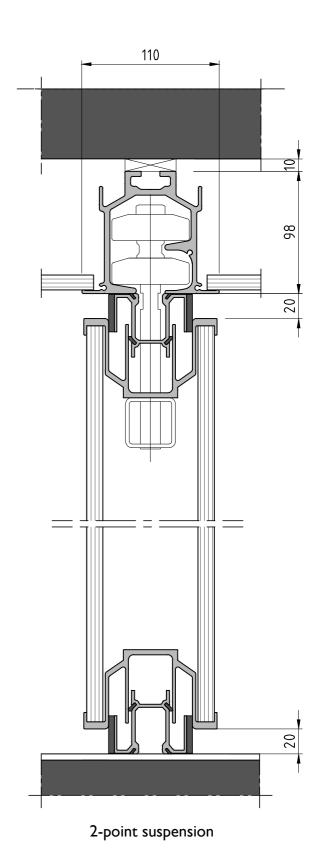

Espero BV 5140 AN Waalwijk

Type: Sonico 100

25-11-13 Date:

Please note: track fixation is an example. Please see suspension details for possibilities.

**Espero BV** Postbus 576 5140 AN Waalwijk

Date:

Type: Sonico 100