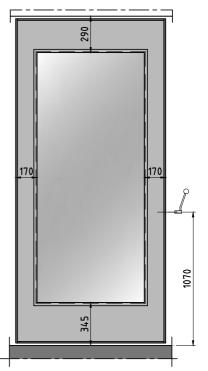

Date: 25-11-13

Communication panel - maximum glass opening

Door panel - maximum glass opening

Communication panel - standard glass opening

Door panel - standard glass opening

Manuel, x = min 340mm / Semi-automatic, x = min 410mm