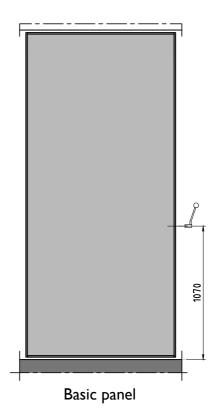

Date: 25-11-13

Telescopic panel - maximum glass opening

Basic panel - maximum glass opening

Telescopic panel - standard glass opening

Basic panel - standard glass opening

Espero BV Postbus 576 5140 AN Waalwijk Type: Sonico 100