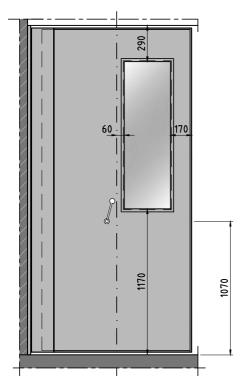

Date: 25-11-13

Communication panel - maximum glass opening

Door panel - maximum glass opening

Communication panel - standard glass opening

Door panel - standard glass opening

Manuel, x = min 340mm / Semi-automatic, x = min 410mm