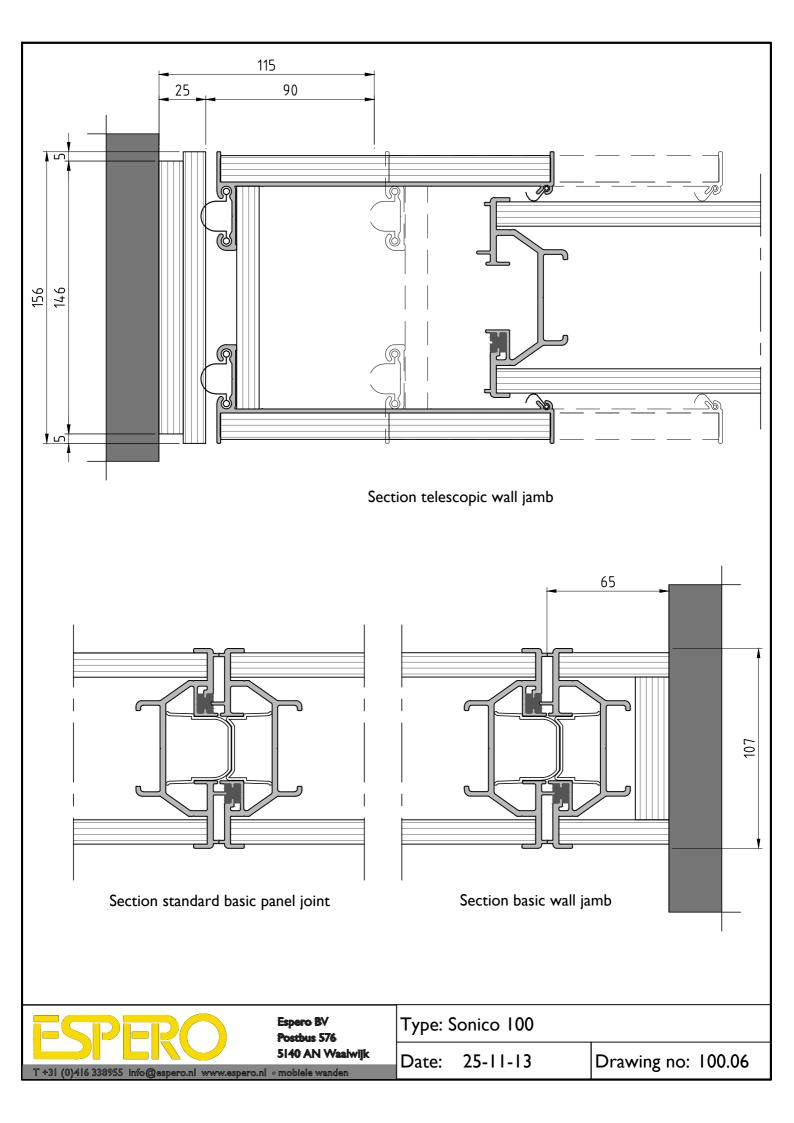

Waalwijk Type: Sonico 100

Date: 25-11-13



Telescopic panel - maximum glass opening



Basic panel - maximum glass opening



Telescopic panel - standard glass opening



Basic panel - standard glass opening



Espero BV Postbus 576 5140 AN Waalwijk Type: Sonico 100

Date: 25-11-13



Communication panel - maximum glass opening



Door panel - maximum glass opening



Communication panel - standard glass opening



Door panel - standard glass opening

Manuel, x = min 340mm / Semi-automatic, x = min 410mm



Espero BV Postbus 576 5140 AN Waalwijk

Date: 25-11-13

Type: Sonico 100



Double door panel - maximum glass opening



Double door panel - standard glass opening

Manuel, x = min 340mm / Semi-automatic, x = min 410mm



Espero BV 5140 AN Waalwijk

Type: Sonico 100

25-11-13 Date:







Please note: track fixation is an example. Please see suspension details for possibilities.



**Espero BV** Postbus 576 5140 AN Waalwijk

Date:

Type: Sonico 100

Drawing no: 100.07 25-11-13