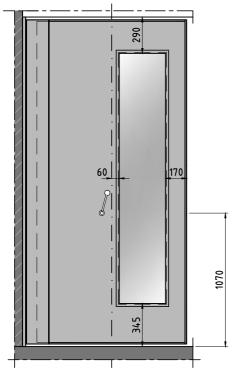

Date: 25-11-13

Communication panel - maximum glass opening

Door panel - maximum glass opening

Communication panel - standard glass opening

Door panel - standard glass opening

Manuel, x = min 340mm / Semi-automatic, x = min 410mm