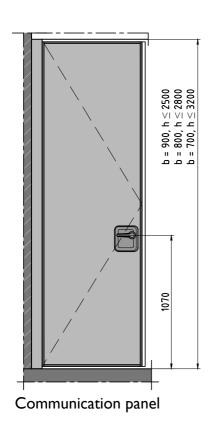

Date: 25-11-13

Communication panel - maximum glass opening

Door panel - maximum glass opening

Communication panel - standard glass opening

Door panel - standard glass opening

Manuel, x = min 340mm / Semi-automatic, x = min 410mm