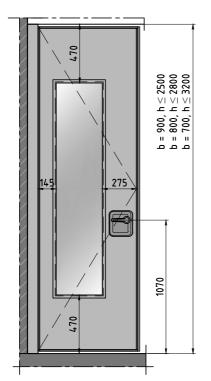

Date: 25-11-13

Communication panel - maximum glass opening

Door panel - maximum glass opening

Communication panel - standard glass opening

Door panel - standard glass opening

Manuel, x = min 340mm / Semi-automatic, x = min 410mm