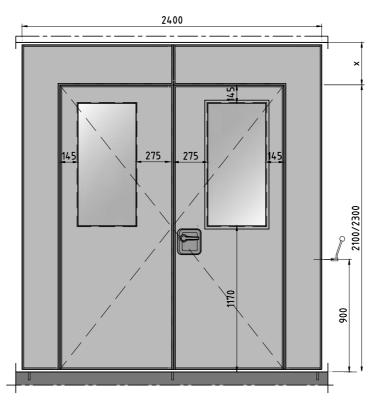

Espero BV Postbus 576 5140 AN Waalwijk

Date: 25-11-13

Type: Sonico 100

Double door panel - maximum glass opening

Double door panel - standard glass opening

Manuel, x = min 340mm / Semi-automatic, x = min 410mm