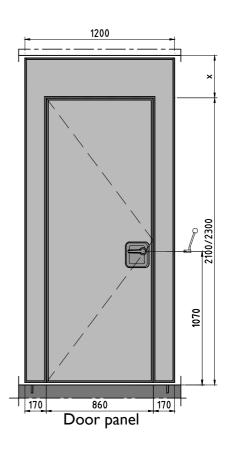

Date: 25-11-13

Communication panel - maximum glass opening

Door panel - maximum glass opening

Communication panel - standard glass opening

Door panel - standard glass opening

Manuel, x = min 340mm / Semi-automatic, x = min 410mm