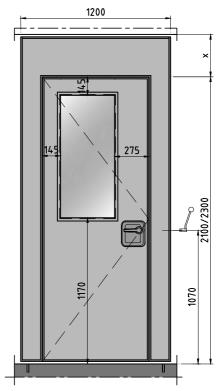

Espero BV Postbus 576 5140 AN Waalwijk

Date: 25-11-13

Type: Sonico 100

Double door panel - maximum glass opening

Double door panel - standard glass opening

Manuel, x = min 340mm / Semi-automatic, x = min 410mm