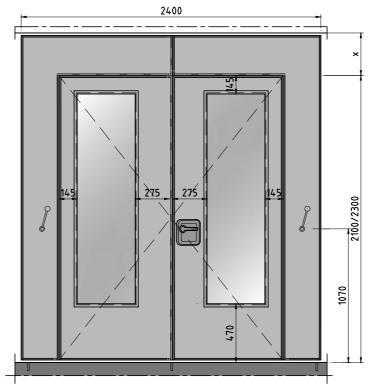

Espero BV Postbus 576 5140 AN Waalwijk

Date: 25-11-13

Type: Sonico 100

Double door panel - maximum glass opening

Double door panel - standard glass opening

Manuel, x = min 340mm / Semi-automatic, x = min 410mm