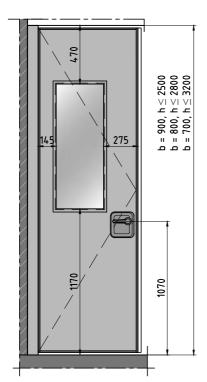

Date: 25-11-13

Communication panel - maximum glass opening

Door panel - maximum glass opening

Communication panel - standard glass opening

Door panel - standard glass opening

Manuel, x = min 340mm / Semi-automatic, x = min 410mm