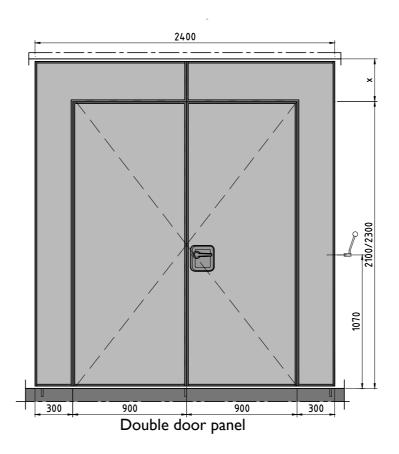

Espero BV Postbus 576 5140 AN Waalwijk

Date: 25-11-13

Type: Sonico 100

Double door panel - maximum glass opening

Double door panel - standard glass opening

Manuel, x = min 340mm / Semi-automatic, x = min 410mm