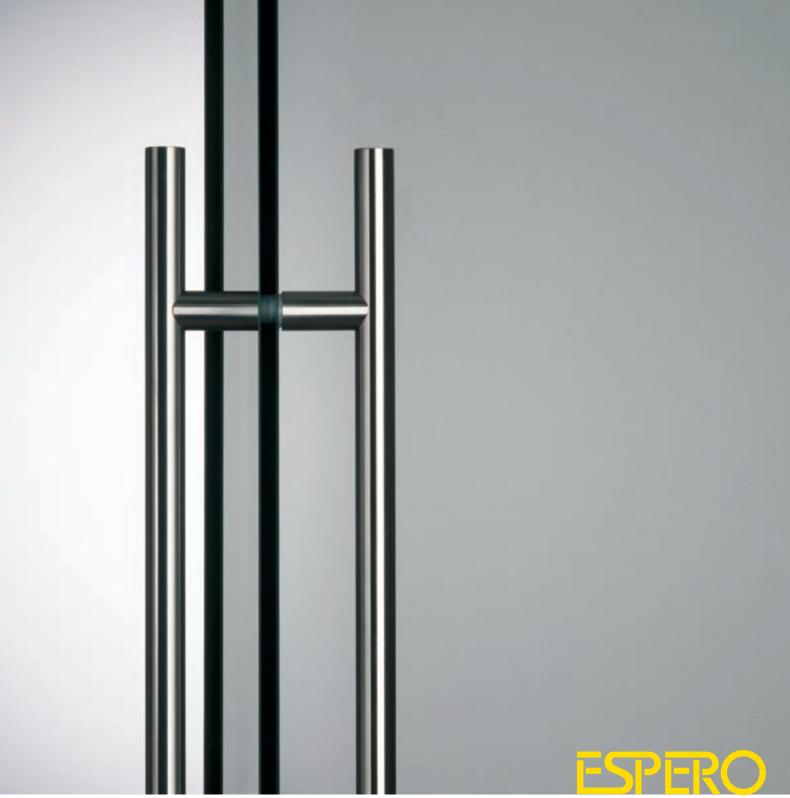

## **Design and operation**

Visio is one of Espero's mobile glass wall systems. A series of individual toughened glass panels with top and bottom clamping profiles are suspended from and slide along a aluminium ceiling track. The panels are pushed together and interlock to form a wall. Each panel is individually locked into place ensuring a high level of security.

The Visio is available with standard panels and single or double door panels. Once unlocked the panels can be moved effortlessly and quietly along the especially designed aluminium overhead track system. The track and carrier system provides ease of operation and flexibility allowing walls to be positioned or parked in countless configurations.