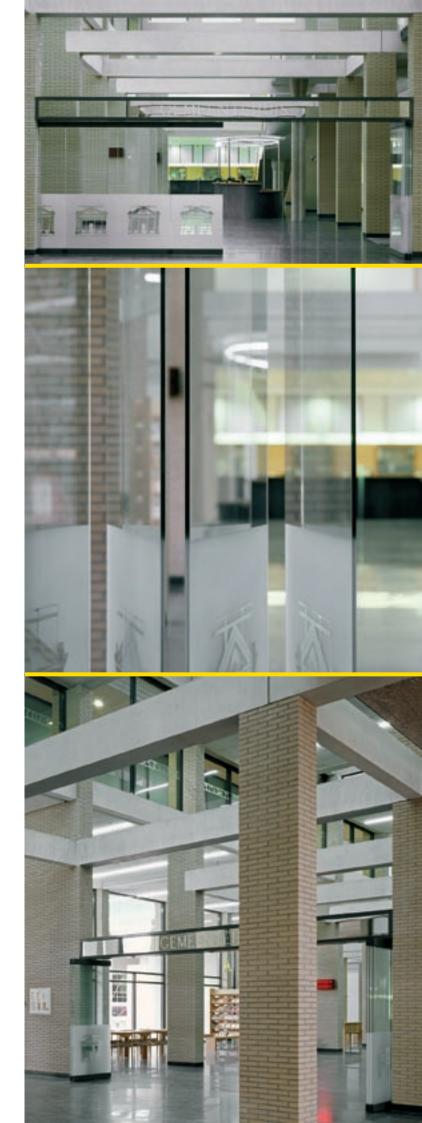

## **Design and operation**

Visio is one of Espero's mobile glass wall systems. A series of individual toughened glass panels with top and bottom clamping profiles are suspended from and slide along a aluminium ceiling track. The panels are pushed together and interlock to form a wall. Each panel is individually locked into place ensuring a high level of security.

## Appearance and finishes

All glass finishes used in interior design can be applied and the aluminium profiles can be coloured to suit offering total creative freedom. Options such as laminated, etched, coloured, printed and sandblasted glass finishes are all possible.

### **Key Features and Benefits:**

- optimised space utilisation and visibility
- · panels can be locked independently for maximum security
- · flexibility through a choice of door and panel options
- Visio mobile glass walls can be positioned and parked away easily, quickly and silently
- configuration of the walls is limitless: straight, curved, around corners, etc.
- · track can be seamlessly integrated in any kind of ceiling