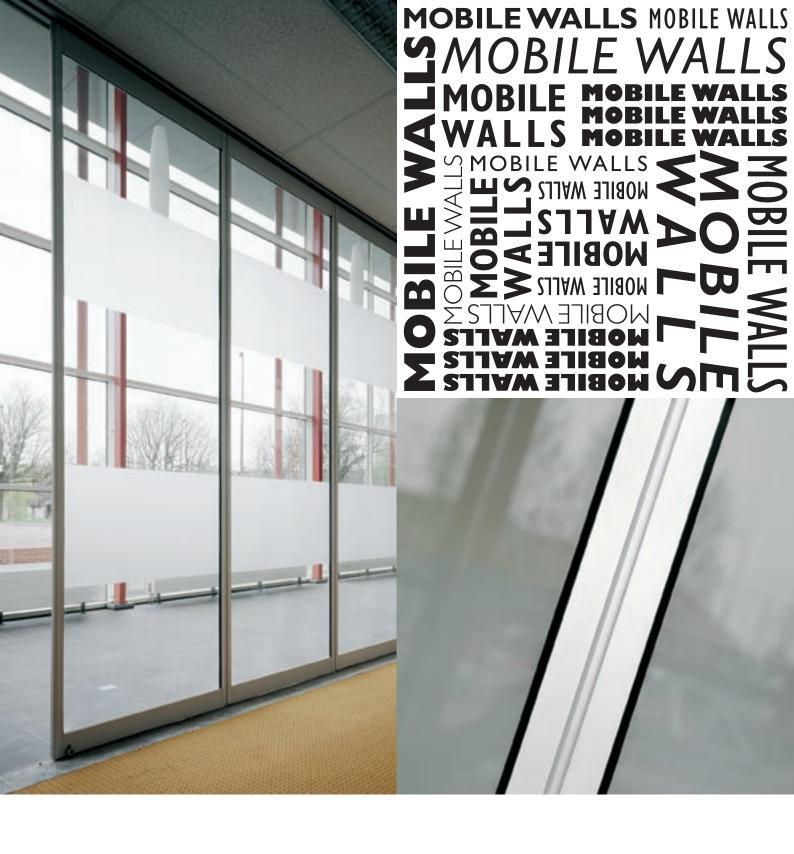

## **Design and operation**

Visio is one of Espero's mobile glass wall systems. A series of individual toughened glass panels with top and bottom clamping profiles are suspended from and slide along a aluminium ceiling track. The panels are pushed together and interlock to form a wall. Each panel is individually locked into place ensuring a high level of security.

The Visio is available with standard panels and single or double door panels. Once unlocked the panels can be moved effortlessly and quietly along the especially designed aluminium overhead track system. The track and carrier system provides ease of operation and flexibility allowing walls to be positioned or parked in countless configurations.

## Appearance and finishes

All glass finishes used in interior design can be applied and the aluminium profiles can be coloured to suit offering total creative freedom. Options such as laminated, etched, coloured, printed and sandblasted glass finishes are all possible.