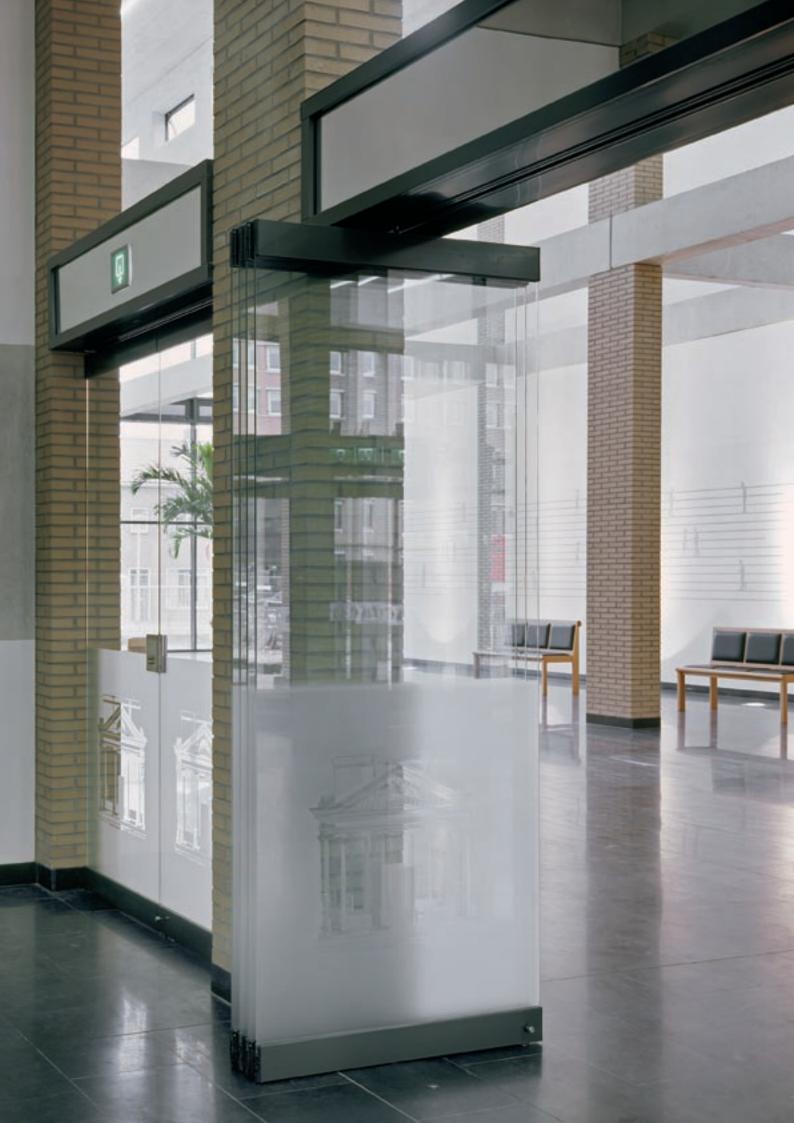

## **Design and operation**

Visio is one of Espero's mobile glass wall systems. A series of individual toughened glass panels with top and bottom clamping profiles are suspended from and slide along a aluminium ceiling track. The panels are pushed together and interlock to form a wall. Each panel is individually locked into place ensuring a high level of security.

## Appearance and finishes

All glass finishes used in interior design can be applied and the aluminium profiles can be coloured to suit offering total creative freedom. Options such as laminated, etched, coloured, printed and sandblasted glass finishes are all possible.

### **Key Features and Benefits:**

- optimised space utilisation and visibility
- · panels can be locked independently for maximum security
- · flexibility through a choice of door and panel options
- Visio mobile glass walls can be positioned and parked away easily, quickly and silently
- configuration of the walls is limitless: straight, curved, around corners, etc.
- · track can be seamlessly integrated in any kind of ceiling