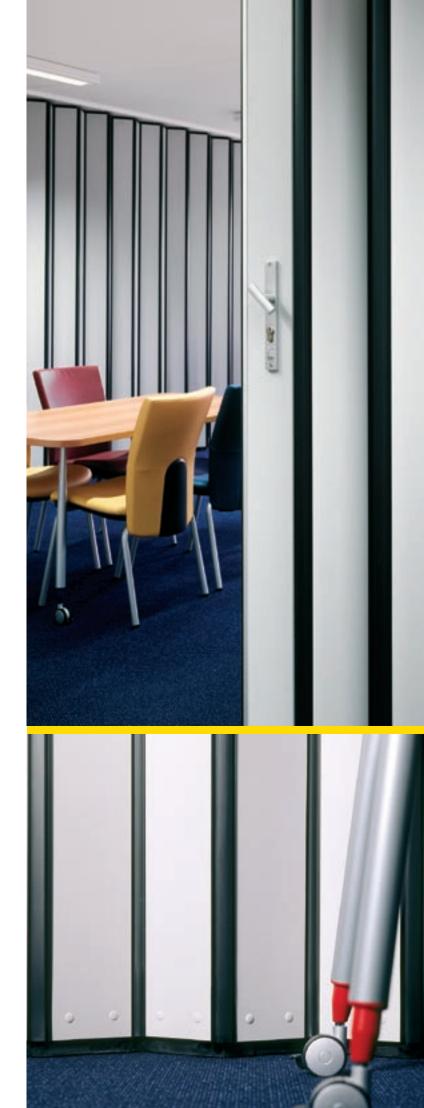

Both types are fast and simple to operate as the hinge system allows the wall to be operated in one operation. The panels are always stacked in the main line of the track and it is possible to open and close the wall at one side, in the middle or at both ends. It is also possible to connect several walls on to each other.

## **Options**

Special posts for connecting systems together. Curved ceiling rails. Special stacking in niche pockets.

Besides the Uno and Duplo range Espero offers three other product ranges:

- Sonico mobile walls
- Visio and Visio 85 mobile glass walls
- · Flexio flat-folding walls