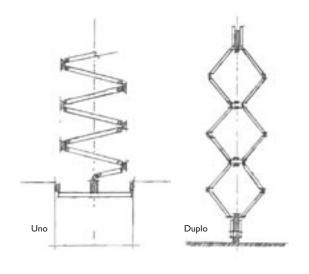

## **Design & Operation**

Espero Uno and Duplo folding walls are wooden based concertina walls. Consisting of panels of particleboard joined by continuous pvc strip hinges, the partitions are top hung in an aluminium track. The Uno is a single skinned partition, while the Duplo is double walled to provide enhanced acoustics and greater stability.

Both types are fast and simple to operate as the hinge system allows the wall to be operated in one operation. The panels are always stacked in the main line of the track and it is possible to open and close the wall at one side, in the middle or at both ends. It is also possible to connect several walls on to each other.