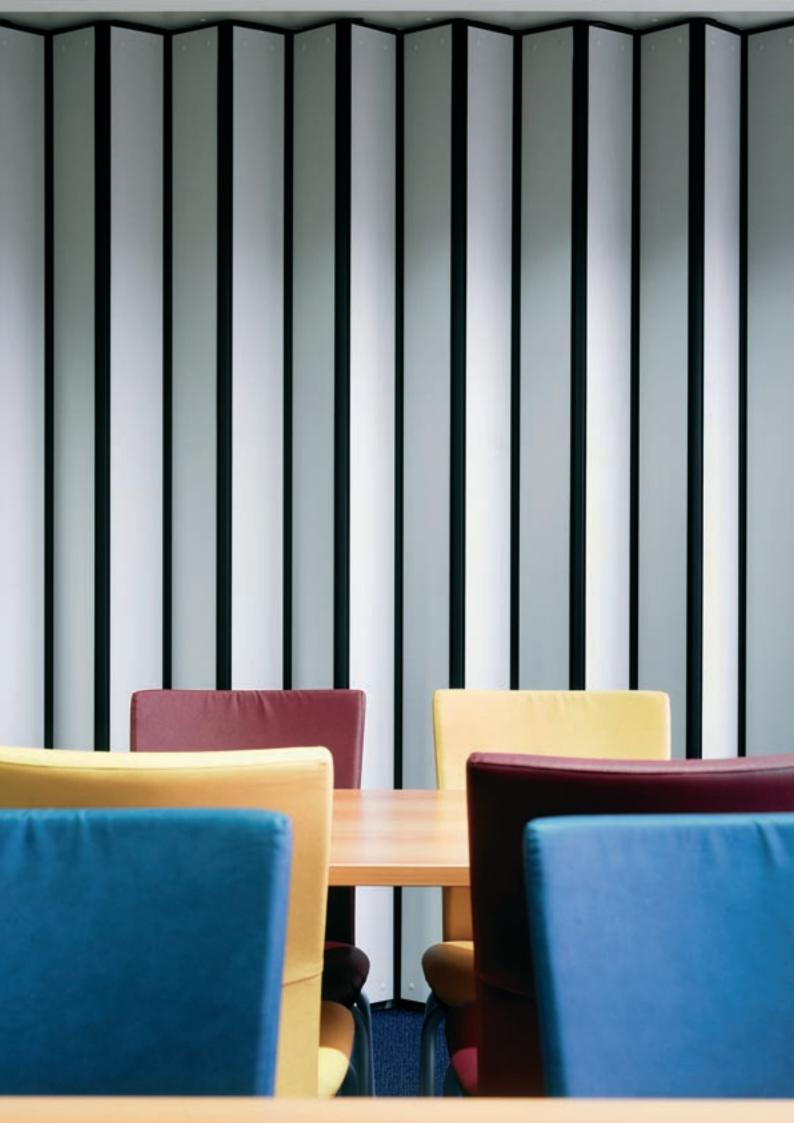

## **Design & Operation**

Espero Uno and Duplo folding walls are wooden based concertina walls. Consisting of panels of particleboard joined by continuous pvc strip hinges, the partitions are top hung in an aluminium track. The Uno is a single skinned partition, while the Duplo is double walled to provide enhanced acoustics and greater stability.

Both types are fast and simple to operate as the hinge system allows the wall to be operated in one operation. The panels are always stacked in the main line of the track and it is possible to open and close the wall at one side, in the middle or at both ends. It is also possible to connect several walls on to each other.

### Appearance and finishes

Espero offers the client a choice of three different panel widths for both the Uno und Duplo. The Uno and Duplo are therefore available as:

 Foldingwall type
 Panelwidth

 Uno 6
 150 mm