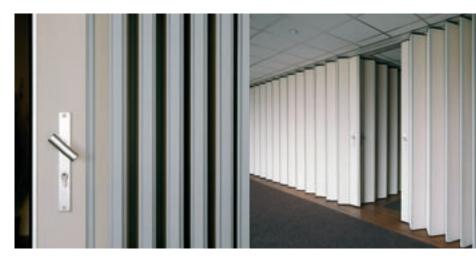

Both types are fast and simple to operate as the hinge system allows the wall to be operated in one operation. The panels are always stacked in the main line of the track and it is possible to open and close the wall at one side, in the middle or at both ends. It is also possible to connect several walls on to each other.

 Uno 8
 200 mm

 Uno 12
 300 mm

 Duplo 66
 2 x 150 mm

 Duplo 88
 2 x 200 mm

 Duplo 122
 2 x 300 mm

The Uno and Duplo can be manufactured in a wide range of finishes to meet individual requirements. Virtually all finishes used in interior design can be applied offering total creative freedom. For example: high quality melamine, hard plastic laminate, vinyl, paint and veneers which are stitched, glued and lacquered in Espero's own factory.