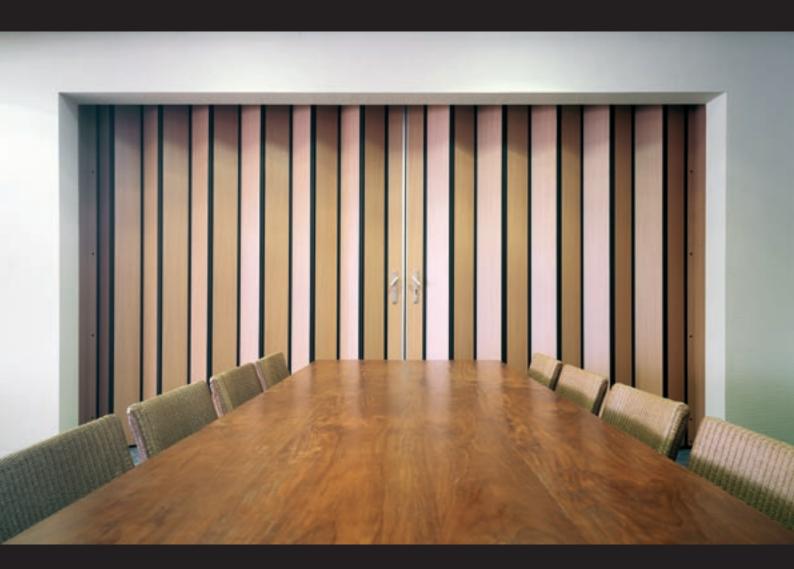

 Uno 8
 200 mm

 Uno 12
 300 mm

 Duplo 66
 2 x 150 mm

 Duplo 88
 2 x 200 mm

 Duplo 122
 2 x 300 mm

The Uno and Duplo can be manufactured in a wide range of finishes to meet individual requirements. Virtually all finishes used in interior design can be applied offering total creative freedom. For example: high quality melamine, hard plastic laminate, vinyl, paint and veneers which are stitched, glued and lacquered in Espero's own factory.