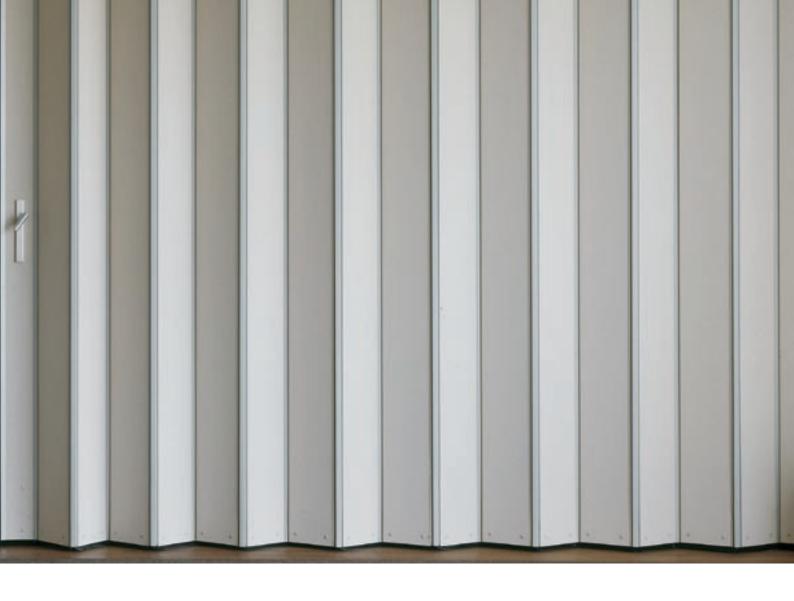

## **Design & Operation**

Espero Uno and Duplo folding walls are wooden based concertina walls. Consisting of panels of particleboard joined by continuous pvc strip hinges, the partitions are top hung in an aluminium track. The Uno is a single skinned partition, while the Duplo is double walled to provide enhanced acoustics and greater stability.

The Uno is a visual separation, but can be produced in the 'A' execution which includes a draught insulating and also sound insulating PVC sweep seal.

The Duplo is internally reinforced by steel hinges and sound insulating materials are sandwiched between each facing board. The standard Duplo has a Rw value of 41 dB but can be produced in the 'S' execution which increases the Rw value to 43 dB (estimated laboratory values).