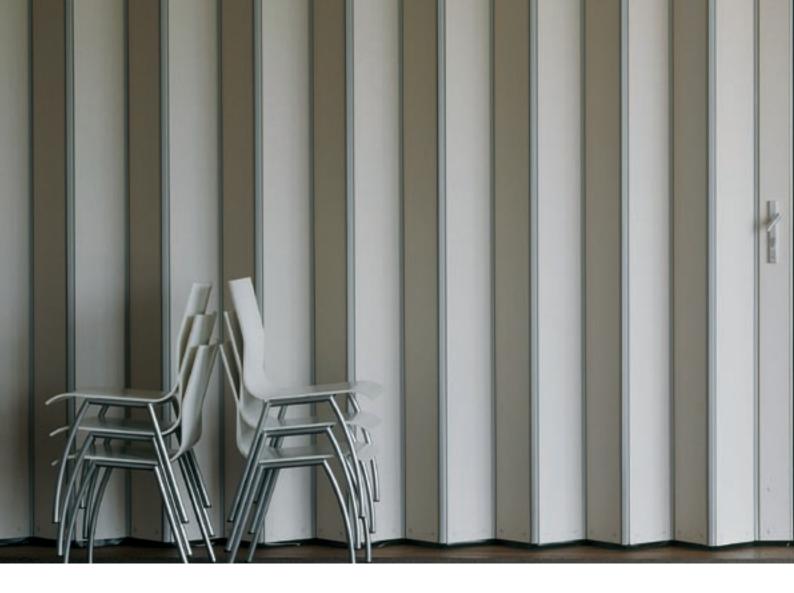

Both types are fast and simple to operate as the hinge system allows the wall to be operated in one operation. The panels are always stacked in the main line of the track and it is possible to open and close the wall at one side, in the middle or at both ends. It is also possible to connect several walls on to each other.

 Uno 8
 200 mm

 Uno 12
 300 mm

 Duplo 66
 2 x 150 mm

 Duplo 88
 2 x 200 mm

 Duplo 122
 2 x 300 mm

The Uno and Duplo can be manufactured in a wide range of finishes to meet individual requirements. Virtually all finishes used in interior design can be applied offering total creative freedom. For example: high quality melamine, hard plastic laminate, vinyl, paint and veneers which are stitched, glued and lacquered in Espero's own factory.