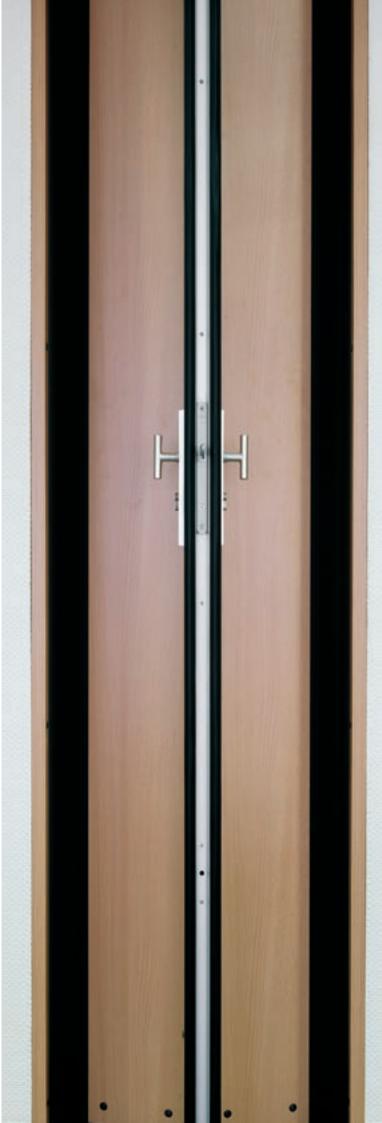

## **Design & Operation**

Espero Uno and Duplo folding walls are wooden based concertina walls. Consisting of panels of particleboard joined by continuous pvc strip hinges, the partitions are top hung in an aluminium track. The Uno is a single skinned partition, while the Duplo is double walled to provide enhanced acoustics and greater stability.

The Uno is a visual separation, but can be produced in the 'A' execution which includes a draught insulating and also sound insulating PVC sweep seal.

The Duplo is internally reinforced by steel hinges and sound insulating materials are sandwiched between each facing board. The standard Duplo has a Rw value of 41 dB but can be produced in the 'S' execution which increases the Rw value to 43 dB (estimated laboratory values).

Both types are fast and simple to operate as the hinge system allows the wall to be operated in one operation. The panels are always stacked in the main line of the track and it is possible to open and close the wall at one side, in the middle or at both ends. It is also possible to connect several walls on to each other.